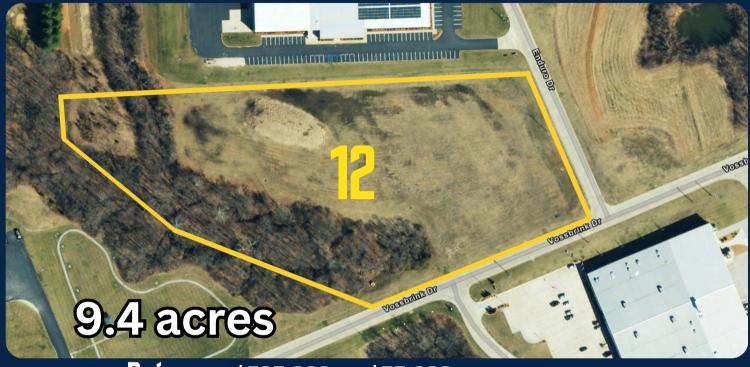

# LOT 12

### **Heidmann Industrial Park**

**Price:** \$705,000 or \$75,000 an acre