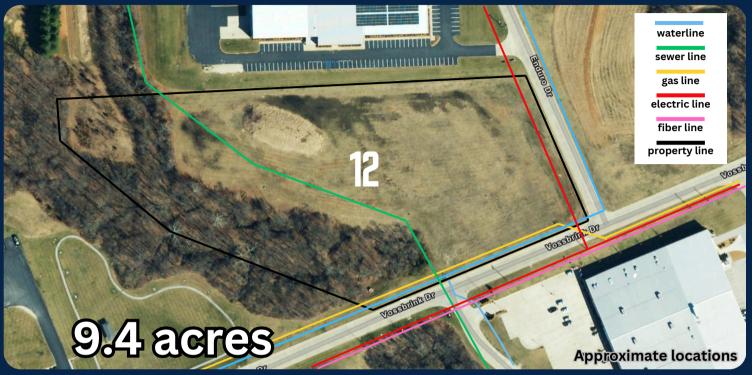

# LOT 12

### **Heidmann Industrial Park**

### **Utility Details**

|     | _     |    | 1. | - 1 |    |     |
|-----|-------|----|----|-----|----|-----|
| 171 | r . 1 | о. | а  |     | Ca | 1 1 |
| м   | и     | м  |    |     |    |     |
|     |       |    |    |     |    |     |

Line Voltage:

Distance to site:

#### **Natural Gas:**

Line size:

Distance to site:

#### Water:

Line size:

Distance to site:

#### Wastewater:

Line size:

Distance to site:

Gravity or Force Main:

#### Internet:

Fiber speed:

Distance to site:

#### Ameren Missouri

12.5 kilovolts

On-site

#### **Spire**

6" main

On-site

#### City of Washington

12" main

On-site

#### City of Washington

8" diameter

On-site

**Gravity Sewer** 

#### **ATET and Spectrum**

20M-100G

On-site