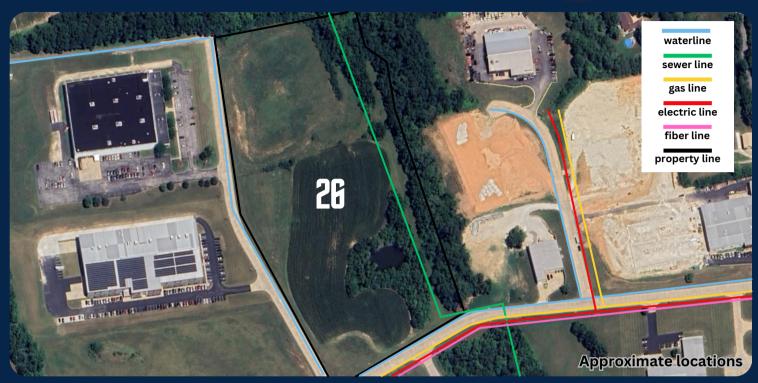

### **Utility Details**

|       | ø | rr | ш |    | 10 |
|-------|---|----|---|----|----|
| - 151 | u | υL | ш | ca | ь. |

Distance to nearest substation:

Line Voltage:

#### **Natural Gas:**

Line size:

Distance to site:

#### Water:

Line size:

Distance to site:

#### Wastewater:

Line size:

Distance to site:

Gravity or Force Main:

#### Internet:

Fiber speed:

#### Ameren Missouri

1.3 miles

12 kilovolts

#### 9pire

6" main

75 '

#### City of Washington

12" main

On-site

#### City of Washington

8" diameter

On-site

**Gravity Sewer** 

#### **ATET and Spectrum**

20M-100G