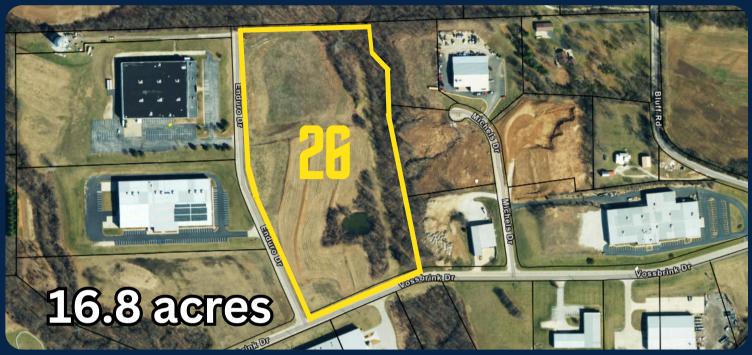

# LOT 26

### **Heidmann Industrial Park**

Price: \$1,260,000 or \$75,000 an acre